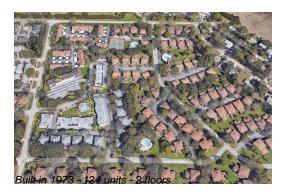

## **Building Information**

Number of units: 124
Number of active listings for rent: 0
Number of active listings for sale: 5
Building inventory for sale: 4%
Number of sales over the last 12 months: 10
Number of sales over the last 6 months: 4
Number of sales over the last 3 months: 2

### **Building Association Information**

**Eastwood Pines** 

Address: 1869 Pine Cone Cir, Clearwater, FL 33760