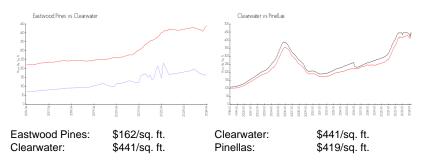

#### **Market Information**

#### **Inventory for Sale**

| Eastwood Pines | 4% |
|----------------|----|
| Clearwater     | 4% |
| Pinellas       | 3% |

## Avg. Time to Close Over Last 12 Months

Eastwood Pines 58 days

Clearwater Pinellas 62 days 62 days