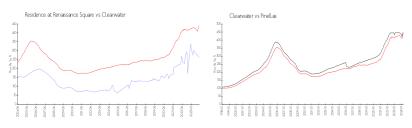

### **Market Information**

Residence at \$263/sq. ft. Clearwater: \$441/sq. ft.

Renaissance Square:

Clearwater: \$441/sq. ft. Pinellas: \$419/sq. ft.