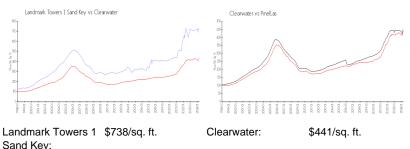

# **Market Information**

| ouna noy.   |               |           |               |
|-------------|---------------|-----------|---------------|
| Clearwater: | \$441/sq. ft. | Pinellas: | \$419/sq. ft. |