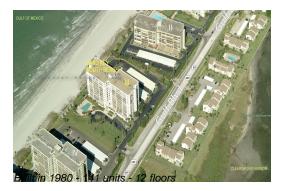

#### **Building Information**

| Number of units:                         | 141 |
|------------------------------------------|-----|
| Number of active listings for rent:      |     |
| Number of active listings for sale:      | 1   |
| Building inventory for sale:             | 0%  |
| Number of sales over the last 12 months: | 4   |
| Number of sales over the last 6 months:  | 2   |
| Number of sales over the last 3 months:  | 0   |