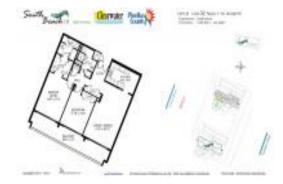

# Unit 302 - South Beach III

302 - 1460 Gulf Blvd, Clearwater, FL, Pinellas 33767

## **Unit Information**

| MLS Number:     | U8092537                 |
|-----------------|--------------------------|
| Status:         | ACTIVE                   |
| Size:           | 1,298 Sq ft.             |
| Bedrooms:       | 2                        |
| Full Bathrooms: | 2                        |
| Half Bathrooms: | 0                        |
| Parking Spaces: | Assigned, Under Building |
| View:           | Water                    |
| Rental Price:   | \$6,000                  |
| List PPSF:      | \$5                      |