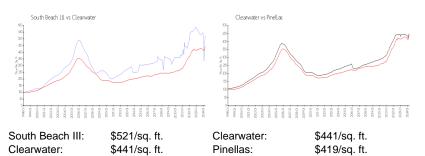

#### **Inventory for Sale**

| South Beach III | 1% |
|-----------------|----|
| Clearwater      | 4% |
| Pinellas        | 3% |

## Avg. Time to Close Over Last 12 Months

| South Beach III | 103 days |
|-----------------|----------|
| Clearwater      | 62 days  |
| Pinellas        | 62 days  |