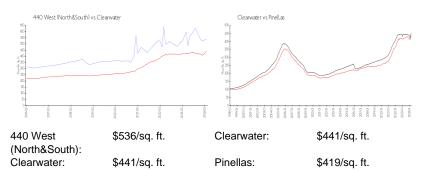

## **Market Information**

### **Inventory for Sale**

| 440 West (North&South) | 9% |
|------------------------|----|
| Clearwater             | 4% |
| Pinellas               | 3% |

### Avg. Time to Close Over Last 12 Months

| 440 West (North&South) | 62 days |
|------------------------|---------|
| Clearwater             | 62 days |
| Pinellas               | 62 days |