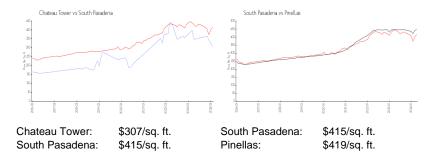

 List PPSF:
 \$584

# **Inventory for Sale**

| Chateau Tower  | 3% |
|----------------|----|
| South Pasadena | 2% |
| Pinellas       | 3% |