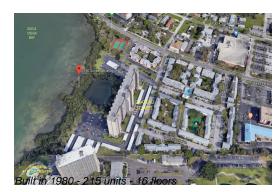

# Unit 416 - Chateau Tower

416 - 7050 Sunset Dr S, South Pasadena, FL, Pinellas 33707

## **Building Information**

Number of units: 215
Number of active listings for rent: 0
Number of active listings for sale: 7
Building inventory for sale: 3%
Number of sales over the last 12 months: 11
Number of sales over the last 6 months: 4
Number of sales over the last 3 months: 2

## **Building Association Information**

Chateau Tower Condo Associates Address: 2890, 7050 Sunset Dr S, South Pasadena, FL 33707 Phone: +1 727-345-0713

https://www.chateau-tower.com/