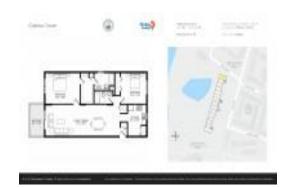

# Unit 416 - Chateau Tower

416 - 7050 Sunset Dr S, South Pasadena, FL, Pinellas 33707

#### **Unit Information**

 MLS Number:
 U8134493

 Status:
 ACTIVE

 Size:
 1,180 Sq ft.

Bedrooms: 2
Full Bathrooms: 2
Half Bathrooms: 0

Parking Spaces: Assigned, Covered, Guest

 View:
 Water

 List Price:
 \$689,000