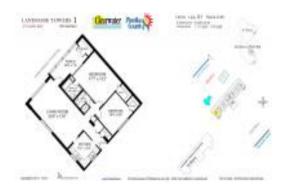

# Unit 1601 - Landmark Towers 1 Sand Key

1601 - 1230 Gulf Blvd, Clearwater, FL, Pinellas 33767

#### **Unit Information**

 MLS Number:
 U8152344

 Status:
 ACTIVE

 Size:
 1,111 Sq ft.

Bedrooms: 2
Full Bathrooms: 2
Half Bathrooms: 0

Parking Spaces: Assigned, Covered, Guest View: Pool, Tennis Court, Water