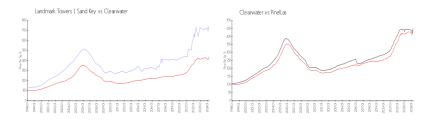

#### **Market Information**

Clearwater:

\$441/sq. ft.

Landmark Towers 1 \$738/sq. ft.

Sand Key:

Clearwater: \$441/sq. ft. Pinellas: \$419/sq. ft.

## Inventory for Sale

Landmark Towers 1 Sand Key 3% Clearwater 4% Pinellas 3%

### Avg. Time to Close Over Last 12 Months

Landmark Towers 1 Sand Key 124 days
Clearwater 62 days
Pinellas 62 days