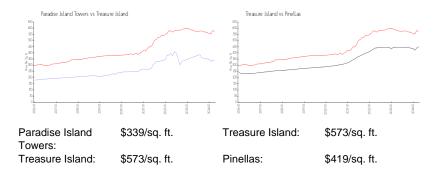

### **Market Information**

## **Inventory for Sale**

Paradise Island Towers 9% Treasure Island 4% Pinellas 3%

## Avg. Time to Close Over Last 12 Months

Paradise Island Towers 88 days Treasure Island 74 days Pinellas 62 days