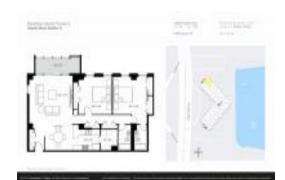

# **Unit 612 - Paradise Island Towers**

612 - 10355 Paradise Blvd, Treasure Island, FL, Pinellas 33706

#### **Unit Information**

 MLS Number:
 U8152566

 Status:
 ACTIVE

 Size:
 1,240 Sq ft.

Bedrooms: 2 Full Bathrooms: 2 Half Bathrooms: 0

Parking Spaces: Assigned, Under Building

View: Water
Rental Price: \$3,000
List PPSF: \$2