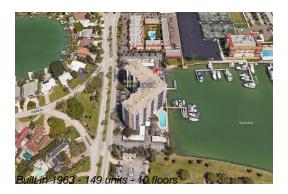

# **Unit 612 - Paradise Island Towers**

612 - 10355 Paradise Blvd, Treasure Island, FL, Pinellas 33706

## **Building Information**

Number of units: 149
Number of active listings for rent: 0
Number of active listings for sale: 14
Building inventory for sale: 9%
Number of sales over the last 12 months: 7
Number of sales over the last 6 months: 4
Number of sales over the last 3 months: 4