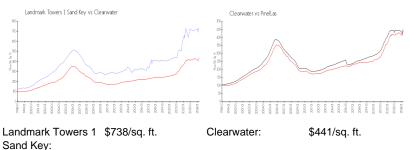

#### **Market Information**

| Clearwater: \$441/sq. ft. Pinellas: \$419/sq. ft | t. |
|--------------------------------------------------|----|
|--------------------------------------------------|----|