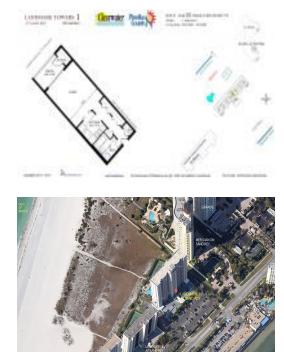

# Unit 1805 - Landmark Towers 1 Sand Key

1805 - 1230 Gulf Blvd, Clearwater, FL, Pinellas 33767

## **Building Association Information**

Landmark Towers At Sand Key 1230 Gulf Blvd Clearwater Beach, FL 33767 (727) 596-4496

Built in 1980 - 143 universe and the second second