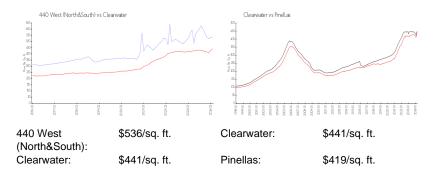

## **Inventory for Sale**

| 440 West (North&South) | 9% |
|------------------------|----|
| Clearwater             | 4% |
| Pinellas               | 3% |

## Avg. Time to Close Over Last 12 Months

| 440 West (North&South) | 62 days |
|------------------------|---------|
| Clearwater             | 62 days |
| Pinellas               | 62 days |