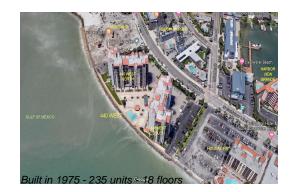

## **Building Information**

| Number of units:                         | 235 |
|------------------------------------------|-----|
| Number of active listings for rent:      | 0   |
| Number of active listings for sale:      | 20  |
| Building inventory for sale:             | 8%  |
| Number of sales over the last 12 months: | 10  |
| Number of sales over the last 6 months:  | 3   |
| Number of sales over the last 3 months:  | 1   |