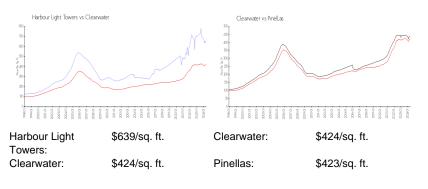

#### **Inventory for Sale**

| Harbour Light Towers | 3% |
|----------------------|----|
| Clearwater           | 3% |
| Pinellas             | 3% |

# Avg. Time to Close Over Last 12 Months

| Harbour Light Towers | 91 days |
|----------------------|---------|
| Clearwater           | 65 days |
| Pinellas             | 64 days |

HARBOUR LIGHT TOMERS COTTAGE Party -