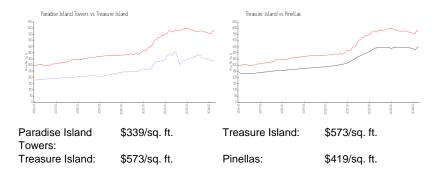

# Unit 1001 - Paradise Island Towers

1001 - 10355 Paradise Blvd, Treasure Island, FL, Pinellas 33706

#### **Unit Information**

MLS Number: U8186637 ACTIVE Status: Size: 1,055 Sq ft.

Bedrooms: 2 Full Bathrooms: 2 Half Bathrooms: 0

Parking Spaces: View:

\$4,300 Rental Price: List PPSF: \$4

### **Building Information**

149 Number of units: Number of active listings for rent: 0 Number of active listings for sale: 14 Building inventory for sale: 9% Number of sales over the last 12 months: Number of sales over the last 6 months: 4 Number of sales over the last 3 months:





#### **Market Information**



## **Inventory for Sale**

Paradise Island Towers 9% Treasure Island 4% Pinellas 3%

### Avg. Time to Close Over Last 12 Months

Paradise Island Towers 88 days Treasure Island 74 days Pinellas 62 days