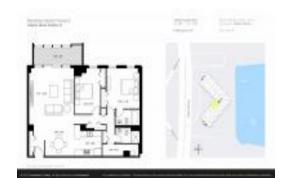

#### **Unit Information**

MLS Number: U8186637 ACTIVE Status: Size: 1,055 Sq ft.

Bedrooms: 2 Full Bathrooms: 2 Half Bathrooms: 0

Parking Spaces: View:

\$4,300 Rental Price: List PPSF: \$4