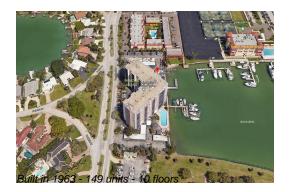

### **Building Information**

149 Number of units: Number of active listings for rent: 0 Number of active listings for sale: 14 Building inventory for sale: 9% Number of sales over the last 12 months: Number of sales over the last 6 months: 4 Number of sales over the last 3 months: