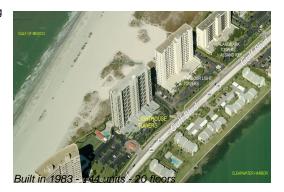

#### **Building Information**

Number of units:144Number of active listings for rent:0Number of active listings for sale:7Building inventory for sale:4%Number of sales over the last 12 months:15Number of sales over the last 6 months:7Number of sales over the last 3 months:5

#### **Building Association Information**

Lighthouse Towers Condo Assn 1290 Gulf Blvd, Clearwater, FL 33767 (727) 596-5706