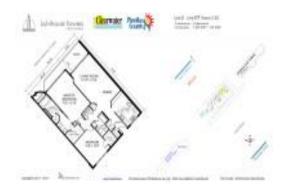

# **Unit 907 - Lighthouse Towers**

907 - 1290 Gulf Blvd, Clearwater, FL, Pinellas 33767

#### **Unit Information**

 MLS Number:
 U8190403

 Status:
 ACTIVE

 Size:
 1,464 Sq ft.

Bedrooms: 2 Full Bathrooms: 2 Half Bathrooms: 0

Parking Spaces: Assigned, Covered, Guest, Under Building

View: Water
Rental Price: \$6,000
List PPSF: \$4