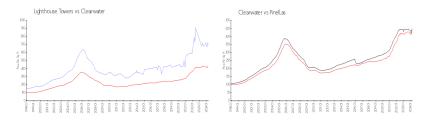

### **Market Information**

Lighthouse Towers: \$694/sq. ft. Clearwater: \$441/sq. ft. Clearwater: \$441/sq. ft. Pinellas: \$419/sq. ft.