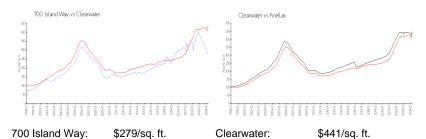

#### **Market Information**

Pinellas:

\$419/sq. ft.

### Avg. Time to Close Over Last 12 Months

\$441/sq. ft.

700 Island Way 129 days
Clearwater 62 days
Pinellas 62 days