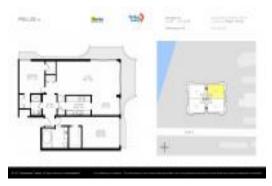

# Unit 4-D - Prelude 80

4-D - 80 Roger St, Clearwater, FL, Pinellas 33756

#### **Unit Information**

| MLS Number:<br>Status:<br>Size:<br>Bedrooms:<br>Full Bathrooms:<br>Half Bathrooms:<br>Parking Spaces:<br>View: | U8191362<br>ACTIVE<br>1,540 Sq ft.<br>2<br>2<br>0 |
|----------------------------------------------------------------------------------------------------------------|---------------------------------------------------|
| List Price:<br>List PPSF:                                                                                      | \$519,000<br>\$337                                |
|                                                                                                                |                                                   |