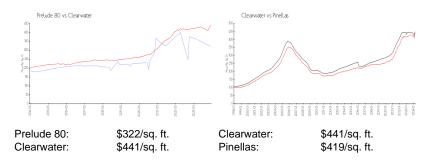

#### **Market Information**

#### **Inventory for Sale**

| Prelude 80 | 11% |
|------------|-----|
| Clearwater | 4%  |
| Pinellas   | 3%  |

## Avg. Time to Close Over Last 12 Months

| Prelude 80 | 128 days |
|------------|----------|
| Clearwater | 62 days  |
| Pinellas   | 62 days  |