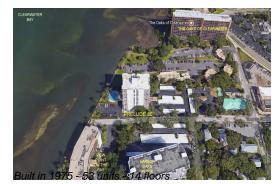

# Unit 4-D - Prelude 80

4-D - 80 Roger St, Clearwater, FL, Pinellas 33756

## **Building Association Information**

Prelude 80 Condominium Address: 80 Rogers St, Clearwater, FL 33756, Phone: +1 727-443-7737

http://www.prelude80.com/