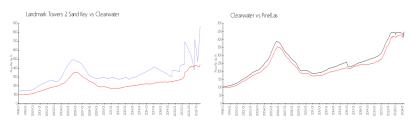

## **Market Information**

Clearwater:

\$441/sq. ft.

Landmark Towers 2 \$872/sq. ft.

Sand Key:

Clearwater: \$441/sq. ft. Pinellas: \$419/sq. ft.

## **Inventory for Sale**

Landmark Towers 2 Sand Key 1% Clearwater 4% Pinellas 3%

#### Avg. Time to Close Over Last 12 Months

Landmark Towers 2 Sand Key 9 days
Clearwater 62 days
Pinellas 62 days