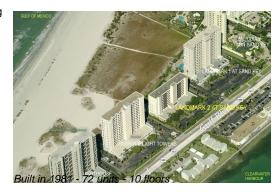

## **Building Information**

Number of units: 72
Number of active listings for rent: 0
Number of active listings for sale: 1
Building inventory for sale: 1%
Number of sales over the last 12 months: 3
Number of sales over the last 6 months: 2
Number of sales over the last 3 months: 1

## **Building Association Information**

Landmark Towers II At Sand Key Condo Association Inc 1250 Gulf Blvd, Clearwater Beach, FL 33767 (727) 595-7169

http://landmarktowers.org/