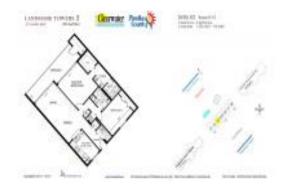

# Unit 703 - Landmark Towers 2 Sand Key

703 - 1250 Gulf Blvd, Clearwater, FL, Pinellas 33767

#### **Unit Information**

 MLS Number:
 U8193659

 Status:
 ACTIVE

 Size:
 1,265 Sq ft.

Bedrooms: 2 Full Bathrooms: 2 Half Bathrooms: 0

Parking Spaces: Assigned, Covered, Guest, Under Building

View: Pool, Water
Rental Price: \$4,000
List PPSF: \$3