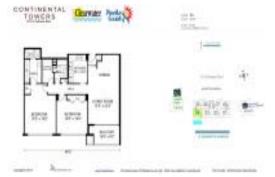

# Unit 1104 - Continental Towers

1104 - 675 S Gulfview Blvd, Clearwater, FL, Pinellas 33767

## **Unit Information**

| MLS Number:<br>Status:<br>Size:<br>Bedrooms:<br>Full Bathrooms: | U8194341<br>ACTIVE<br>1,409 Sq ft.<br>2          |
|-----------------------------------------------------------------|--------------------------------------------------|
| Half Bathrooms:                                                 | 0                                                |
| Parking Spaces:                                                 | Assigned, Covered, Ground Level, Guest, Reserved |
| View:                                                           | Water                                            |
| List Price:                                                     | \$795,000                                        |
| List PPSF:                                                      | \$564                                            |