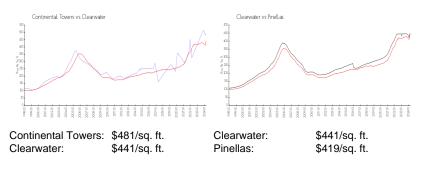

### **Market Information**

# **Inventory for Sale**

| 7% |
|----|
| 4% |
| 3% |
|    |

# Avg. Time to Close Over Last 12 Months

| Continental Towers | 140 days |
|--------------------|----------|
| Clearwater         | 62 days  |
| Pinellas           | 62 days  |