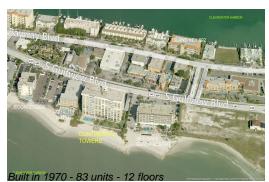

#### **Building Information**

| Number of units:                         | 83 |
|------------------------------------------|----|
| Number of active listings for rent:      | 0  |
| Number of active listings for sale:      | 6  |
| Building inventory for sale:             | 7% |
| Number of sales over the last 12 months: | 2  |
| Number of sales over the last 6 months:  | 1  |
| Number of sales over the last 3 months:  | 0  |
|                                          |    |

#### **Building Association Information**

Continental Towers 675 S Gulfview Blvd Clearwater Beach, FL 33767 (727) 447-3903