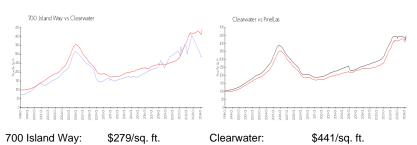

### **Market Information**

Pinellas:

\$419/sq. ft.

### Avg. Time to Close Over Last 12 Months

\$441/sq. ft.

700 Island Way 129 days
Clearwater 62 days
Pinellas 62 days