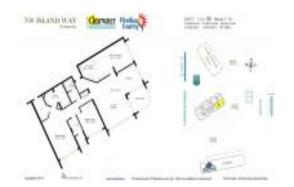

# **Unit 706 - 700 Island Way**

706 - 700 Island Wy, Clearwater, FL, Pinellas 33767

### **Unit Information**

 MLS Number:
 U8197176

 Status:
 ACTIVE

 Size:
 1,930 Sq ft.

Bedrooms: 2 Full Bathrooms: 2 Half Bathrooms: 0

Parking Spaces: Assigned, Circular Driveway, Covered,

Driveway, Guest

View: City, Tennis Court, Trees/Woods, Water