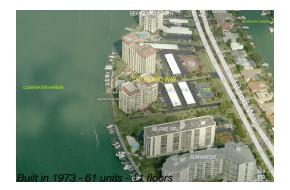

# **Building Information**

Number of units: 61
Number of active listings for rent: 0
Number of active listings for sale: 8
Building inventory for sale: 13%
Number of sales over the last 12 months: 1
Number of sales over the last 6 months: 0
Number of sales over the last 3 months: 0