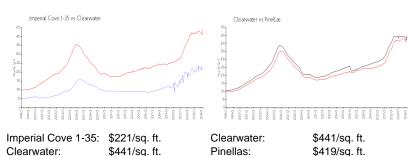

# **Market Information**

#### **Inventory for Sale**

| Imperial Cove 1-35 | 4% |
|--------------------|----|
| Clearwater         | 4% |
| Pinellas           | 3% |
|                    |    |

#### Avg. Time to Close Over Last 12 Months

| Imperial Cove 1-35 | 71 days |
|--------------------|---------|
| Clearwater         | 62 days |
| Pinellas           | 62 days |