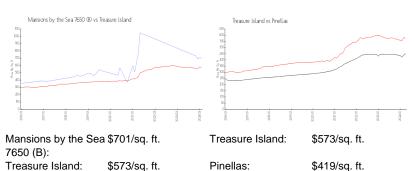

ft.

Bedrooms: 3
Full Bathrooms: 3
Half Bathrooms: 0

Parking Spaces: Assigned, Covered, Garage Door Opener,

Guest, Reserved, Under Building

 View:
 Water

 List Price:
 \$2,350,000

 List PPSF:
 \$789



Number of units:67Number of active listings for rent:0Number of active listings for sale:3Building inventory for sale:4%Number of sales over the last 12 months:1Number of sales over the last 6 months:1Number of sales over the last 3 months:1

## **Building Association Information**

The Mansions by the Sea 18131 Gulf Blvd Ste A Redington Shores FL 33708 (727) 224 6859 (727) 360 6784

http://www.mansionsbytheseacondo.com/communityinfo.html

#### **Recent Sales**

 Unit #
 Size
 Closing Date
 Sale Price
 PPSF

 1001
 1,510 sq ft
 Apr 2024
 \$1,325,000
 \$877

### **Market Information**



## **Inventory for Sale**

Mansions by the Sea 7650 (B) 4%
Treasure Island 4%
Pinellas 3%

## Avg. Time to Close Over Last 12 Months



Mansions by the Sea 7650 (B) 79 days
Treasure Island 74 days
Pinellas 62 days