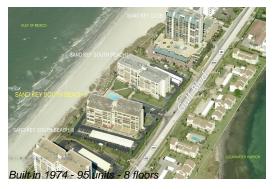

### **Building Information**

Number of units: 95
Number of active listings for rent: 0
Number of active listings for sale: 2
Building inventory for sale: 2%
Number of sales over the last 12 months: 2
Number of sales over the last 6 months: 0
Number of sales over the last 3 months: 0