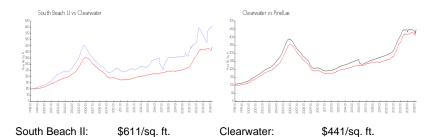

#### **Market Information**

Pinellas:

\$419/sq. ft.

### **Inventory for Sale**

Clearwater:

South Beach II 2% Clearwater 4% Pinellas 3%

## Avg. Time to Close Over Last 12 Months

\$441/sq. ft.

South Beach II 216 days Clearwater 62 days Pinellas 62 days