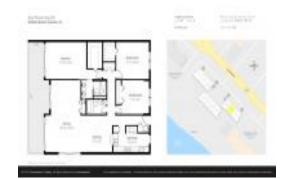

# **Unit 502 - Surfside South**

502 - 14900 Gulf Blvd, Madeira Beach, FL, Pinellas 33708

#### **Unit Information**

 MLS Number:
 U8199366

 Status:
 ACTIVE

 Size:
 1,730 Sq ft.

Bedrooms: 3
Full Bathrooms: 3
Half Bathrooms: 0

Parking Spaces: Assigned, Covered, Ground Level, Guest

View: Water
Rental Price: \$6,500
List PPSF: \$4