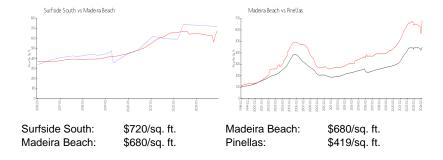

### **Inventory for Sale**

Surfside South 3% Madeira Beach 3% Pinellas 3%

# Avg. Time to Close Over Last 12 Months

Surfside South 9 days Madeira Beach 66 days Pinellas 62 days