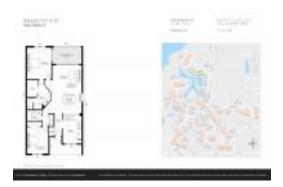

#### **Unit Information**

 MLS Number:
 U8199750

 Status:
 ACTIVE

 Size:
 1,235 Sq ft.

Bedrooms: 2 Full Bathrooms: 2 Half Bathrooms: 0

Parking Spaces: Garage Door Opener

View: Tennis Court, Trees/Woods, Water

List Price: \$546,500 List PPSF: \$443