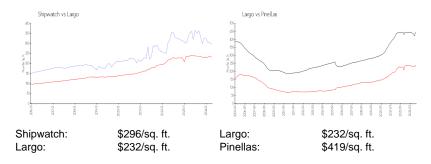

#### **Market Information**

## **Inventory for Sale**

| Shipwatch | 3% |
|-----------|----|
| Largo     | 2% |
| Pinellas  | 3% |

#### Avg. Time to Close Over Last 12 Months

Shipwatch 86 days Largo 49 days Pinellas 62 days