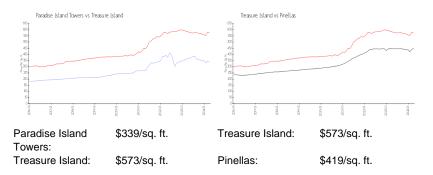

# **Inventory for Sale**

| Paradise Island Towers | 9% |
|------------------------|----|
| Treasure Island        | 4% |
| Pinellas               | 3% |

#### Avg. Time to Close Over Last 12 Months

| Paradise Island Towers | 88 days |
|------------------------|---------|
| Treasure Island        | 74 days |
| Pinellas               | 62 days |