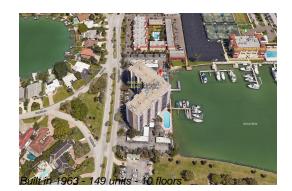

# **Building Information**

| Number of units:                         | 149 |
|------------------------------------------|-----|
| Number of active listings for rent:      | 0   |
| Number of active listings for sale:      | 14  |
| Building inventory for sale:             | 9%  |
| Number of sales over the last 12 months: | 7   |
| Number of sales over the last 6 months:  | 4   |
| Number of sales over the last 3 months:  | 4   |