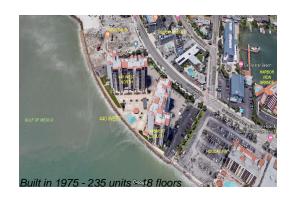

# Unit 450 S Gulfview Blvd # 704 - 440 West (North&South)

450 S Gulfview Blvd # 704 - 440 S Gulfview Blvd, Clearwater, FL, Pinellas 33767

## **Building Information**

| Number of units:                         | 235 |
|------------------------------------------|-----|
| Number of active listings for rent:      | 0   |
| Number of active listings for sale:      | 20  |
| Building inventory for sale:             | 8%  |
| Number of sales over the last 12 months: | 10  |
| Number of sales over the last 6 months:  | 3   |
| Number of sales over the last 3 months:  | 1   |