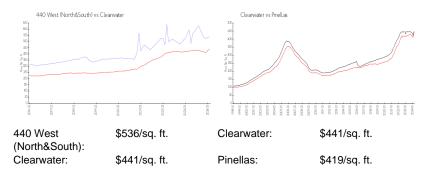

throoms: |
| Parking Spaces: |
| View:           |
| Rental Price:   |
| List PPSF:      |

U8202020 ACTIVE 1,186 Sq ft. 2 2 0 Common Pool, Water \$4,500 \$4

#### 2 0 Comr Pool, \$4,50 \$4

COLUMN TWO IS NOT





## **Building Information**

| Number of units:                         | 235 |
|------------------------------------------|-----|
| Number of active listings for rent:      | 0   |
| Number of active listings for sale:      | 20  |
| Building inventory for sale:             | 8%  |
| Number of sales over the last 12 months: | 10  |
| Number of sales over the last 6 months:  | 3   |
| Number of sales over the last 3 months:  | 1   |

#### **Building Association Information**

440 West Inc 440 S Gulfview Blvd #203, Clearwater, FL 33767 +1 727-461-2885

### **Market Information**



#### **Inventory for Sale**

| 440 West (North&South) | 9% |
|------------------------|----|
| Clearwater             | 4% |
| Pinellas               | 3% |

#### Avg. Time to Close Over Last 12 Months

| 440 West (North&South) | 62 days |
|------------------------|---------|
| Clearwater             | 62 days |
| Pinellas               | 62 days |