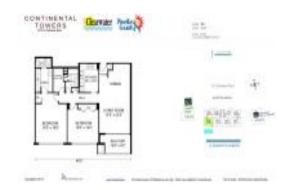

## **Unit 704 - Continental Towers**

704 - 675 S Gulfview Blvd, Clearwater, FL, Pinellas 33767

#### **Unit Information**

MLS Number: U8202170 Status: ACTIVE Size: 1,409 Sq ft.

Bedrooms: 2 Full Bathrooms: 2 0 Half Bathrooms:

Assigned, Covered, Guest, Off Street, Parking Spaces:

Reserved Water

View: \$995,000 List Price: List PPSF: \$706