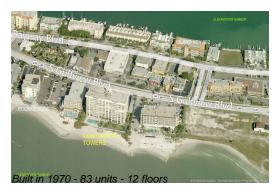

### **Building Information**

Number of units: 83 Number of active listings for rent: 0 Number of active listings for sale: 4 Building inventory for sale: 4% Number of sales over the last 12 months: 2 Number of sales over the last 6 months: Number of sales over the last 3 months:

#### **Building Association Information**

**Continental Towers** 675 S Gulfview Blvd Clearwater Beach, FL 33767 (727) 447-3903