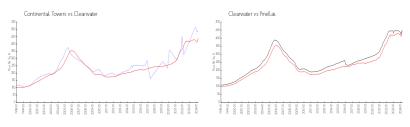

#### **Market Information**

Continental Towers: \$481/sq. ft. Clearwater: \$441/sq. ft. Clearwater: \$441/sq. ft. Pinellas: \$419/sq. ft.

### **Inventory for Sale**

**Continental Towers** 5% Clearwater 4% **Pinellas** 3%

# Avg. Time to Close Over Last 12 Months

**Continental Towers** 140 days Clearwater 62 days Pinellas 62 days