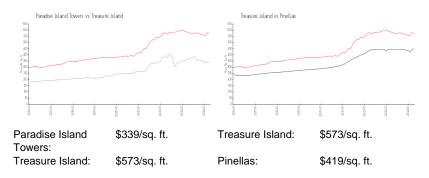

## **Inventory for Sale**

| Paradise Island Towers | 9% |
|------------------------|----|
| Treasure Island        | 4% |
| Pinellas               | 3% |

## Avg. Time to Close Over Last 12 Months

| Paradise Island Towers | 88 days |
|------------------------|---------|
| Treasure Island        | 74 days |
| Pinellas               | 62 days |