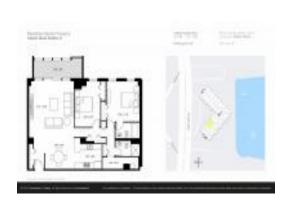

# Unit 502 - Paradise Island Towers

502 - 10355 Paradise Blvd, Treasure Island, FL, Pinellas 33706

## **Unit Information**

| MLS Number:<br>Status:<br>Size:<br>Bedrooms:<br>Full Bathrooms:<br>Half Bathrooms:<br>Backing Gasese | U8203972<br>ACTIVE<br>1,050 Sq ft.<br>2<br>2<br>0 |
|------------------------------------------------------------------------------------------------------|---------------------------------------------------|
| Parking Spaces:<br>View:<br>List Price:<br>List PPSF:                                                | Water<br>\$420,000<br>\$400                       |