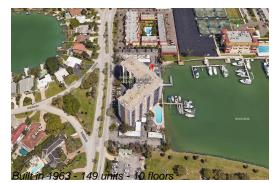

# Unit 502 - Paradise Island Towers

502 - 10355 Paradise Blvd, Treasure Island, FL, Pinellas 33706

## **Building Information**

| 149 |
|-----|
| 0   |
| 14  |
| 9%  |
| 7   |
| 4   |
| 4   |
|     |