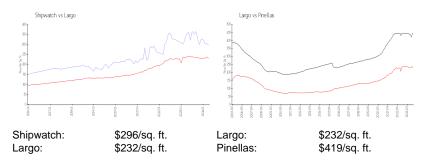

# **Inventory for Sale**

| Shipwatch | 3% |
|-----------|----|
| Largo     | 2% |
| Pinellas  | 3% |

# Avg. Time to Close Over Last 12 Months

Shipwatch Largo Pinellas 86 days 49 days 62 days