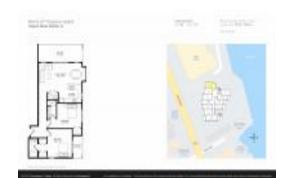

# Unit 106 - Palms of Treasure Island

106 - 10315 Gulf Blvd, Treasure Island, FL, Pinellas 33706

#### **Unit Information**

 MLS Number:
 U8204610

 Status:
 ACTIVE

 Size:
 1,170 Sq ft.

Bedrooms: 2 Full Bathrooms: 2 Half Bathrooms: 0

Parking Spaces: Covered, Guest, Open, Under Building

View:

List Price: \$599,000 List PPSF: \$512