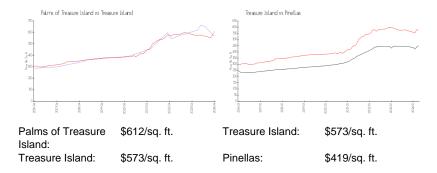

ce: \$599,000 List PPSF: \$512

# **Building Information**

Number of units: 36
Number of active listings for rent: 0
Number of active listings for sale: 4
Building inventory for sale: 11%
Number of sales over the last 12 months: 7
Number of sales over the last 6 months: 2
Number of sales over the last 3 months: 2





#### **Recent Sales**

| Unit # | Size        | Closing Date | Sale Price | PPSF  |
|--------|-------------|--------------|------------|-------|
| 106    | 1,170 sq ft | Apr 2024     | \$599,000  | \$512 |
| 410    | 930 sq ft   | Apr 2024     | \$675,000  | \$726 |
| 207    | 930 sq ft   | Nov 2023     | \$620,000  | \$667 |
| 109    | 950 sq ft   | Sep 2023     | \$640,000  | \$674 |
| 210    | 930 sq ft   | Aug 2023     | \$617,000  | \$663 |

### **Market Information**



### **Inventory for Sale**

Palms of Treasure Island 11% Treasure Island 4% Pinellas 3%

# Avg. Time to Close Over Last 12 Months

Palms of Treasure Island 64 days Treasure Island 74 days Pinellas 62 days