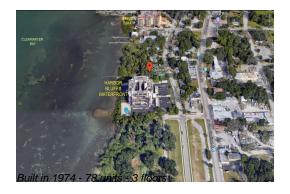

## Unit 410 - Harbor Bluffs Waterfront

410 - 500 N Osceola Ave, Clearwater, FL, Pinellas 33755