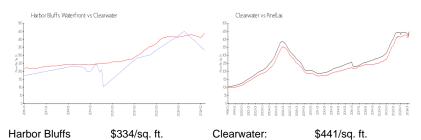

#### **Market Information**

Waterfront: Clearwater: \$441/sq. ft. Pinellas: \$419/sq. ft.