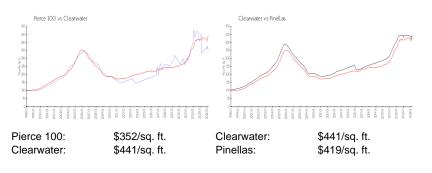

ssigned, Covered, Guest, Off Street, |
|                 | Under Building                        |
| View:           |                                       |
| List Price:     | \$595,000                             |
| List PPSF:      | \$402                                 |

#### **Building Information**

## **Building Association Information**

Pierce 100 Condominium Address: 100 Pierce St, Clearwater, FL 33756 Phone:(727) 447-2191

#### **Recent Sales**

| Unit # | Size        | Closing Date | Sale Price | PPSF  |
|--------|-------------|--------------|------------|-------|
| 308    | 1,479 sq ft | Apr 2024     | \$525,000  | \$355 |
| 1110   | 1,269 sq ft | Mar 2024     | \$475,000  | \$374 |
| 901    | 1,269 sq ft | Nov 2023     | \$439,000  | \$346 |

#### **Market Information**



# **Inventory for Sale**

| Pierce 100 | 4% |
|------------|----|
| Clearwater | 4% |
| Pinellas   | 3% |

# Avg. Time to Close Over Last 12 Months

| Pierce 100 | 96 days |
|------------|---------|
| Clearwater | 62 days |
| Pinellas   | 62 days |





Percentian and the second second