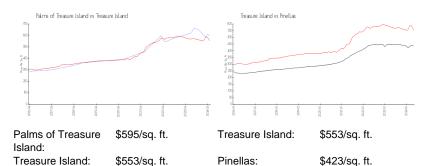

# Unit 307 - Palms of Treasure Island

307 - 10315 Gulf Blvd, Treasure Island, FL, Pinellas 33706

#### **Unit Information**

 MLS Number:
 U8206529

 Status:
 ACTIVE

 Size:
 930 Sq ft.

Bedrooms: 2 Full Bathrooms: 2 Half Bathrooms: 0

Parking Spaces: Guest, Open, Under Building

 View:
 Water

 List Price:
 \$649,000