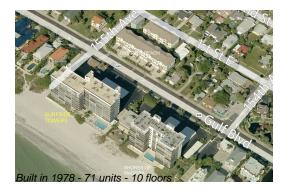

### **Unit 708 - Surfside Tower**

708 - 15462 Gulf Blvd, Madeira Beach, FL, Pinellas 33708

### **Building Information**

Number of units: 71
Number of active listings for rent: 0
Number of active listings for sale: 1
Building inventory for sale: 1%
Number of sales over the last 12 months: 4
Number of sales over the last 6 months: 3
Number of sales over the last 3 months: 1

## **Building Association Information**

Surfside Towers Condominium Association 15462 Gulf Boulevard Apt 101 Madeira Beach, FL 33708 (727)393-4337