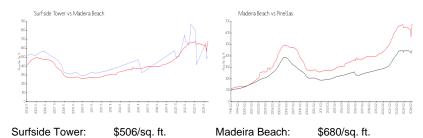

#### **Market Information**

Madeira Beach:

**Inventory for Sale** 

Pinellas:

\$419/sq. ft.

Surfside Tower 1% Madeira Beach 3% Pinellas 3%

# Avg. Time to Close Over Last 12 Months

\$680/sq. ft.

Surfside Tower 44 days Madeira Beach 66 days Pinellas 62 days