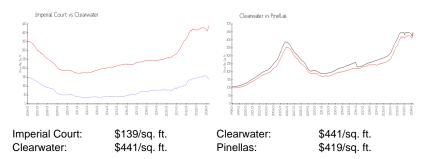

#### **Inventory for Sale**

| Imperial Court | 8% |
|----------------|----|
| Clearwater     | 4% |
| Pinellas       | 3% |

Avg. Time to Close Over Last 12 Months

Imperial Court Clearwater Pinellas 66 days 62 days 62 days