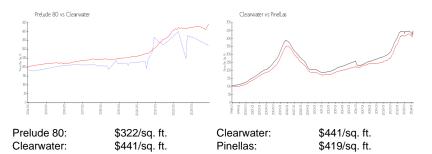

 List PPSF:
 \$421

## **Inventory for Sale**

| Prelude 80 | 11% |
|------------|-----|
| Clearwater | 4%  |
| Pinellas   | 3%  |