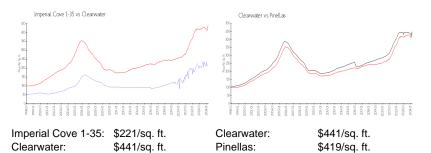

#### **Market Information**

#### **Inventory for Sale**

| Imperial Cove 1-35 | 5% |
|--------------------|----|
| Clearwater         | 4% |
| Pinellas           | 3% |

# Avg. Time to Close Over Last 12 Months

| Imperial Cove 1-35 | 68 days |
|--------------------|---------|
| Clearwater         | 62 days |
| Pinellas           | 62 days |