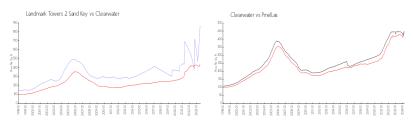

# **Market Information**

Landmark Towers 2 \$872/sq. ft.

Σ ψ01.

Clearwater: \$441/sq. ft.

Clearwater: \$441/sq. ft.

Pinellas: \$419/sq. ft.