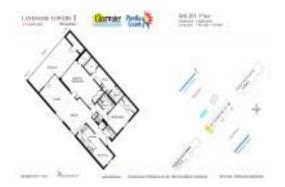

# Unit 301 - Landmark Towers 2 Sand Key

301 - 1250 Gulf Blvd, Clearwater, FL, Pinellas 33767

#### **Unit Information**

 MLS Number:
 U8207885

 Status:
 ACTIVE

 Size:
 1,655 Sq ft.

Bedrooms: 2 Full Bathrooms: 2 Half Bathrooms: 0

Parking Spaces: Assigned, Ground Level, Guest, Under

Building

View: Pool, Tennis Court, Water