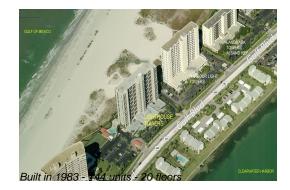

# Unit 602 - Lighthouse Towers

602 - 1290 Gulf Blvd, Clearwater, FL, Pinellas 33767

### **Building Information**

| Number of units:                         | 144 |
|------------------------------------------|-----|
| Number of active listings for rent:      | 0   |
| Number of active listings for sale:      | 7   |
| Building inventory for sale:             | 4%  |
| Number of sales over the last 12 months: | 15  |
| Number of sales over the last 6 months:  | 7   |
| Number of sales over the last 3 months:  | 5   |