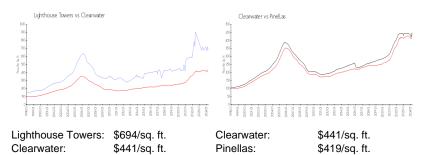

## Inventory for Sale

| Lighthouse Towers | 5% |
|-------------------|----|
| Clearwater        | 4% |
| Pinellas          | 3% |

## Avg. Time to Close Over Last 12 Months

| Lighthouse Towers | 57 days |
|-------------------|---------|
| Clearwater        | 62 days |
| Pinellas          | 62 days |