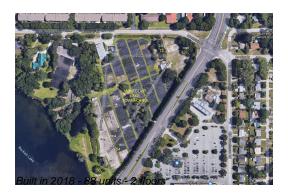

## **Building Information**

Number of units: 88
Number of active listings for rent: 0
Number of active listings for sale: 4
Building inventory for sale: 4%
Number of sales over the last 12 months: 3
Number of sales over the last 6 months: 0
Number of sales over the last 3 months: 0

Montclair Lake Townhomes Address: 2251 Montclair Rd, Clearwater, FL 33763 Phone: +1 727-637-5134