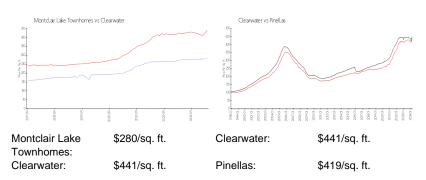

#### **Inventory for Sale**

| Montclair Lake Townhomes | 5% |
|--------------------------|----|
| Clearwater               | 4% |
| Pinellas                 | 3% |

### Avg. Time to Close Over Last 12 Months

Montclair Lake Townhomes 97 days Clearwater 62 days

Pinellas 62 days