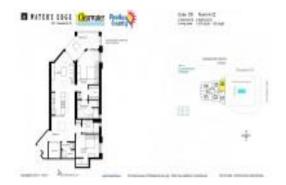

# Unit 1806 - Waters Edge

1806 - 331 Cleveland St, Clearwater, FL, Pinellas 33755

#### **Unit Information**

 MLS Number:
 U8210068

 Status:
 ACTIVE

 Size:
 1,676 Sq ft.

Bedrooms: 2 Full Bathrooms: 2 Half Bathrooms: 0

Parking Spaces: Assigned, Underground

 View:
 Water

 List Price:
 \$1,150,000