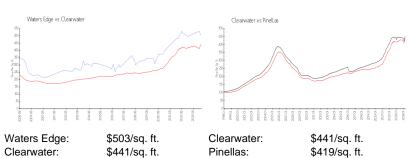

#### **Market Information**

### **Inventory for Sale**

Waters Edge 5% Clearwater 4% Pinellas 3%

#### Avg. Time to Close Over Last 12 Months

Waters Edge 85 days
Clearwater 62 days
Pinellas 62 days