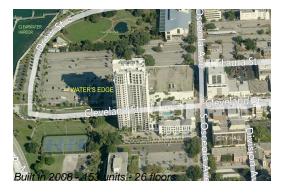

## **Building Information**

Number of units: 153
Number of active listings for rent: 0
Number of active listings for sale: 7
Building inventory for sale: 4%
Number of sales over the last 12 months: 2
Number of sales over the last 6 months: 1
Number of sales over the last 3 months: 0

Water's Edge Condo Association 331 Cleveland St, Clearwater, FL 33755 (727) 447-8380