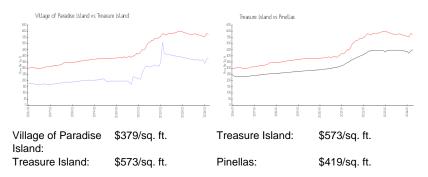

## **Inventory for Sale**

| Village of Paradise Island | 5% |
|----------------------------|----|
| Treasure Island            | 4% |
| Pinellas                   | 3% |

# Avg. Time to Close Over Last 12 Months

Village of Paradise Island 127 days
Treasure Island 74 days
Pinellas 62 days