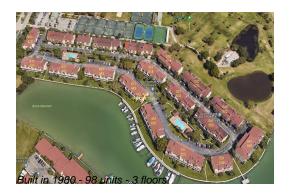

# Unit 505 Sandy Hook Rd - Village of Paradise Island

505 Sandy Hook Rd - 400-553 Sandy Hook Rd, Treasure Island, FL, Pinellas 33706

# **Building Information**

Number of units: 98
Number of active listings for rent: 0
Number of active listings for sale: 5
Building inventory for sale: 5%
Number of sales over the last 12 months: 8
Number of sales over the last 6 months: 3
Number of sales over the last 3 months: 2