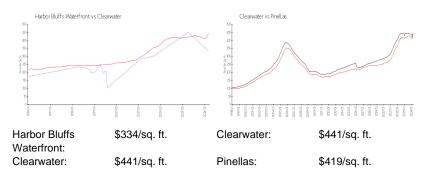

### **Inventory for Sale**

| Harbor Bluffs Waterfront | 9% |
|--------------------------|----|
| Clearwater               | 4% |
| Pinellas                 | 3% |

# Avg. Time to Close Over Last 12 Months

| Harbor Bluffs Waterfront | 116 days |
|--------------------------|----------|
| Clearwater               | 62 days  |
| Pinellas                 | 62 days  |