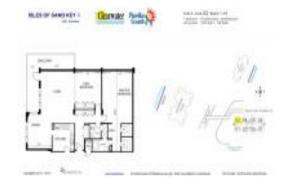

# Unit 502 - Isles Sand Key 1

502 - 1621 Guld Blvd, Clearwater, FL, Pinellas 33767

#### **Unit Information**

 MLS Number:
 U8210736

 Status:
 ACTIVE

 Size:
 1,500 Sq ft.

Bedrooms: 2 Full Bathrooms: 2 Half Bathrooms: 0

Parking Spaces: Guest, Open View: Water Rental Price: \$3,300 List PPSF: \$2