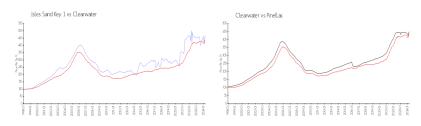

### **Market Information**

 Isles Sand Key 1:
 \$469/sq. ft.
 Clearwater:
 \$441/sq. ft.

 Clearwater:
 \$441/sq. ft.
 Pinellas:
 \$419/sq. ft.