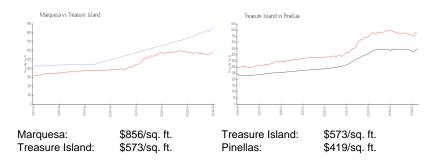

#### **Market Information**

## **Inventory for Sale**

Marquesa 6% Treasure Island 4% **Pinellas** 3%

### Avg. Time to Close Over Last 12 Months

Marquesa 74 days Treasure Island **Pinellas** 62 days