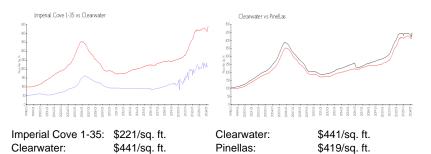

#### **Market Information**

| Imperial Cove 1-35 | 5% |
|--------------------|----|
| Clearwater         | 4% |
| Pinellas           | 3% |