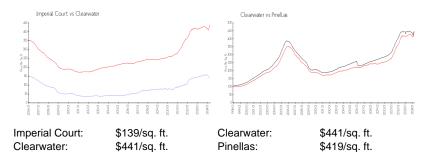

#### **Inventory for Sale**

| Imperial Court | 8% |
|----------------|----|
| Clearwater     | 4% |
| Pinellas       | 3% |

# Avg. Time to Close Over Last 12 Months

Imperial Court 66 days
Clearwater 62 days
Pinellas 62 days