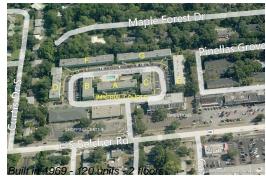

# **Unit B2 - Imperial Court**

B2 - 1433 S Belcher Rd, Clearwater, FL, Pinellas 33764

### **Building Information**

Number of units: 120
Number of active listings for rent: 0
Number of active listings for sale: 10
Building inventory for sale: 8%
Number of sales over the last 12 months: 11
Number of sales over the last 6 months: 7
Number of sales over the last 3 months: 0