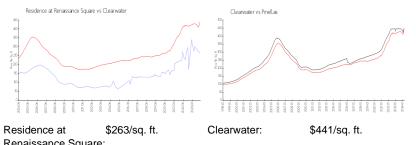

#### **Market Information**

\$419/sq. ft.

| Renaissance Square. |               |           |  |  |
|---------------------|---------------|-----------|--|--|
| Clearwater:         | \$441/sq. ft. | Pinellas: |  |  |