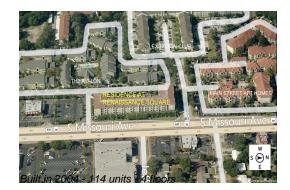

# Unit 215 - Residence at Renaissance Square

215 - 1216 S Missouri Ave, Clearwater, FL, Pinellas 33756

### **Building Information**

| Number of units:                         | 114 |
|------------------------------------------|-----|
| Number of active listings for rent:      | 0   |
| Number of active listings for sale:      | 6   |
| Building inventory for sale:             | 5%  |
| Number of sales over the last 12 months: | 4   |
| Number of sales over the last 6 months:  | 0   |
| Number of sales over the last 3 months:  | 0   |

#### **Building Association Information**

The Residence At Renaissance Square Address: 1216 S Missouri Ave, Clearwater, FL 33756 Phone:(727) 446-4370

http://www.theresidenceatrenaissancesq.com/rensquare/home.asp