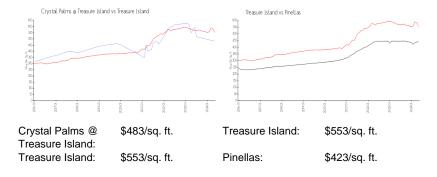

#### **Market Information**

## **Inventory for Sale**

| Crystal Palms @ Treasure Island | 14% |
|---------------------------------|-----|
| Treasure Island                 | 3%  |
| Pinellas                        | 3%  |

### Avg. Time to Close Over Last 12 Months

Crystal Palms @ Treasure Island 39 days Treasure Island 73 days Pinellas 63 days