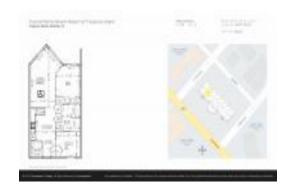

# Unit 202 - Crystal Palms @ Treasure Island

202 - 11605 Gulf Blvd, Treasure Island, FL, Pinellas 33706

#### **Unit Information**

 MLS Number:
 U8212450

 Status:
 ACTIVE

 Size:
 914 Sq ft.

 Bedrooms:
 2

Full Bathrooms: 1
Half Bathrooms: 1

Parking Spaces: Assigned, Reserved

 View:
 \$555,000

 List Price:
 \$555,000

 List PPSF:
 \$607