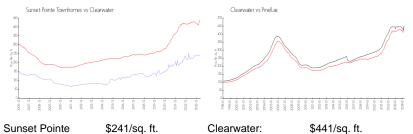

### **Market Information**

Sunset Pointe \$241/sq. ft.

Townhomes:

Pinellas: Clearwater: \$441/sq. ft. \$419/sq. ft.