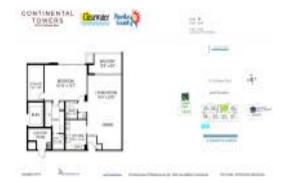

## **Unit 607 - Continental Towers**

607 - 675 S Gulfview Blvd, Clearwater, FL, Pinellas 33767

#### **Unit Information**

 MLS Number:
 U8212945

 Status:
 ACTIVE

 Size:
 1,111 Sq ft.

Bedrooms:
Full Bathrooms:
Half Bathrooms:

Parking Spaces: Covered, Guest

View: City
Rental Price: \$2,800
List PPSF: \$3