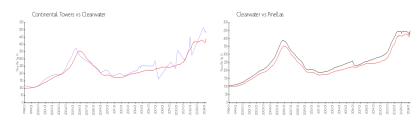

### **Market Information**

Continental Towers: \$481/sq. ft. Clearwater: \$441/sq. ft. Clearwater: \$441/sq. ft. Pinellas: \$419/sq. ft.